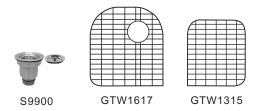

### **OPTIONAL ACCESSORIES**

Basket Strainer: S9900

Bottom grids: GTW1617, GTW1315