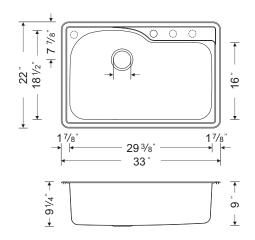

## SINK DIMENSIONS

| Model     | Overall |     | Inside  |         |    |  |  | Recommend<br>Cabinet |      |
|-----------|---------|-----|---------|---------|----|--|--|----------------------|------|
|           | L       | W   | L       | W       | D  |  |  |                      | Size |
| DTT3322-9 | 33"     | 22" | 29-3/8" | 18-1/2" | 9" |  |  |                      | 36"  |