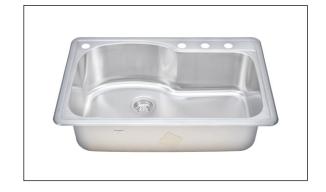

# **SPECIFICATIONS**

V 1013

Duet Series Top-Mount Single Bowl Sink DTT3322-9

#### **FEATURES**

18 gauge topmount
One of the topmount/ undermount duo
Large single bowl with the look of D-shape double
Scratch resistant matte finish
Mirror highlighted rim
Heavy duty sound absorbent coating & padding
Intelli-Pressed seamless one-piece construction
Number of faucet holes: 4
Drain openings: 3 ½"

Drain placement: offset towards back

Mounting hardware included Limited lifetime warranty

Complies with ASME A 112.19.3-2008/CSA B45.4-08